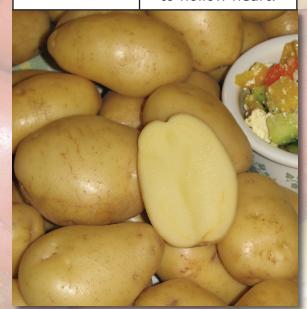

## YUKON GOLD SEIGLINDE

|   | COLOUR   | Yellow skin,<br>yellow flesh                           |
|---|----------|--------------------------------------------------------|
| 1 | HARVEST  | Mid-Late                                               |
|   | YIELD    | Good                                                   |
|   | SIZE     | Medium                                                 |
|   | BOILING  | Excellent                                              |
| 1 | BAKING   | Excellent                                              |
|   | STORING  | Excellent                                              |
|   | COMMENTS | Large tubers are slightly susceptible to hollow heart. |

| Marie Control of the |                                        |
|-------------------------------------------------------------------------------------------------------------------------------------------------------------------------------------------------------------------------------------------------------------------------------------------------------------------------------------------------------------------------------------------------------------------------------------------------------------------------------------------------------------------------------------------------------------------------------------------------------------------------------------------------------------------------------------------------------------------------------------------------------------------------------------------------------------------------------------------------------------------------------------------------------------------------------------------------------------------------------------------------------------------------------------------------------------------------------------------------------------------------------------------------------------------------------------------------------------------------------------------------------------------------------------------------------------------------------------------------------------------------------------------------------------------------------------------------------------------------------------------------------------------------------------------------------------------------------------------------------------------------------------------------------------------------------------------------------------------------------------------------------------------------------------------------------------------------------------------------------------------------------------------------------------------------------------------------------------------------------------------------------------------------------------------------------------------------------------------------------------------------------|----------------------------------------|
| COLOUR                                                                                                                                                                                                                                                                                                                                                                                                                                                                                                                                                                                                                                                                                                                                                                                                                                                                                                                                                                                                                                                                                                                                                                                                                                                                                                                                                                                                                                                                                                                                                                                                                                                                                                                                                                                                                                                                                                                                                                                                                                                                                                                        | Yellow skin,<br>yellow flesh           |
| HARVEST                                                                                                                                                                                                                                                                                                                                                                                                                                                                                                                                                                                                                                                                                                                                                                                                                                                                                                                                                                                                                                                                                                                                                                                                                                                                                                                                                                                                                                                                                                                                                                                                                                                                                                                                                                                                                                                                                                                                                                                                                                                                                                                       | Early                                  |
| YIELD                                                                                                                                                                                                                                                                                                                                                                                                                                                                                                                                                                                                                                                                                                                                                                                                                                                                                                                                                                                                                                                                                                                                                                                                                                                                                                                                                                                                                                                                                                                                                                                                                                                                                                                                                                                                                                                                                                                                                                                                                                                                                                                         | Very High                              |
| SIZE                                                                                                                                                                                                                                                                                                                                                                                                                                                                                                                                                                                                                                                                                                                                                                                                                                                                                                                                                                                                                                                                                                                                                                                                                                                                                                                                                                                                                                                                                                                                                                                                                                                                                                                                                                                                                                                                                                                                                                                                                                                                                                                          | Medium                                 |
| BOILING                                                                                                                                                                                                                                                                                                                                                                                                                                                                                                                                                                                                                                                                                                                                                                                                                                                                                                                                                                                                                                                                                                                                                                                                                                                                                                                                                                                                                                                                                                                                                                                                                                                                                                                                                                                                                                                                                                                                                                                                                                                                                                                       | Good                                   |
| BAKING                                                                                                                                                                                                                                                                                                                                                                                                                                                                                                                                                                                                                                                                                                                                                                                                                                                                                                                                                                                                                                                                                                                                                                                                                                                                                                                                                                                                                                                                                                                                                                                                                                                                                                                                                                                                                                                                                                                                                                                                                                                                                                                        | Good                                   |
| STORING                                                                                                                                                                                                                                                                                                                                                                                                                                                                                                                                                                                                                                                                                                                                                                                                                                                                                                                                                                                                                                                                                                                                                                                                                                                                                                                                                                                                                                                                                                                                                                                                                                                                                                                                                                                                                                                                                                                                                                                                                                                                                                                       | Excellent                              |
| COMMENTS                                                                                                                                                                                                                                                                                                                                                                                                                                                                                                                                                                                                                                                                                                                                                                                                                                                                                                                                                                                                                                                                                                                                                                                                                                                                                                                                                                                                                                                                                                                                                                                                                                                                                                                                                                                                                                                                                                                                                                                                                                                                                                                      | Preferred variety for European cusine. |