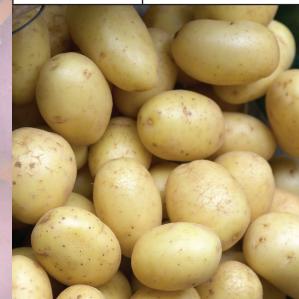

#### WARBA

| COLOUR   | White skin,<br>white flesh                         |
|----------|----------------------------------------------------|
| HARVEST  | Early - Nugget                                     |
| YIELD    | Very High                                          |
| SIZE     | Large                                              |
| BOILING  | Good                                               |
| BAKING   | Good                                               |
| STORING  | Good                                               |
| COMMENTS | High yielding<br>variety; low<br>specific gravity. |