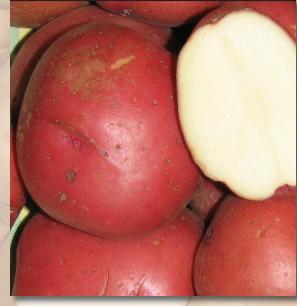

## CHIEFTAN

#### **COLOUR** Red skin, white flesh **HARVEST** Mid - Nugget **YIELD** High SIZE Medium **BOILING** Good **FRENCH** Excellent **FRYING CHIPPING** Good **STORING** Good High yielding variety, COMMENTS attractive appearance, widely adapted.